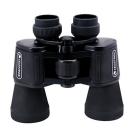

## Celestron UpClose G2 10x50 binocolo BK-7 Nero

Marchio : Celestron Codice prodotto: 28242560

Nome del prodotto: UpClose G2 10x50

Celestron UpClose G2 10x50. Ingrandimento: 10x, Tipo di prisma: BK-7, Colore del prodotto: Nero. Peso: 765 g

| Prestazione           |               | Prestazione         |                        |  |
|-----------------------|---------------|---------------------|------------------------|--|
| Tipo di prisma *      | BK-7          | Luminosità          | 25 cd/m²               |  |
| Colore del prodotto * | Nero          | Dimensioni e peso   | Dimensioni e peso      |  |
| Pupilla di uscita *   | 5 mm          | Peso                | 765 g                  |  |
| Protezione occhi *    | 1,2 cm<br>10x | 1 030               | 703 g                  |  |
| Ingrandimento *       |               | Contenuto dell'imba | Contenuto dell'imballo |  |
|                       |               | Tracolla            | ✓                      |  |